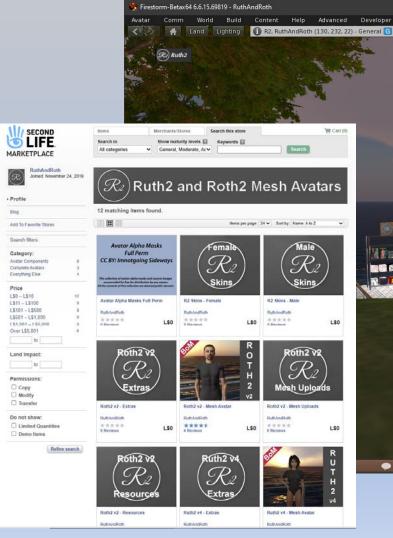

#### Second Life:

- Second Life Groups: "RuthAndRoth" and "Ruth and Roth Community"
- Second Life Marketplace Store: "RuthAndRoth" (ensure "Adult" content is allowed)