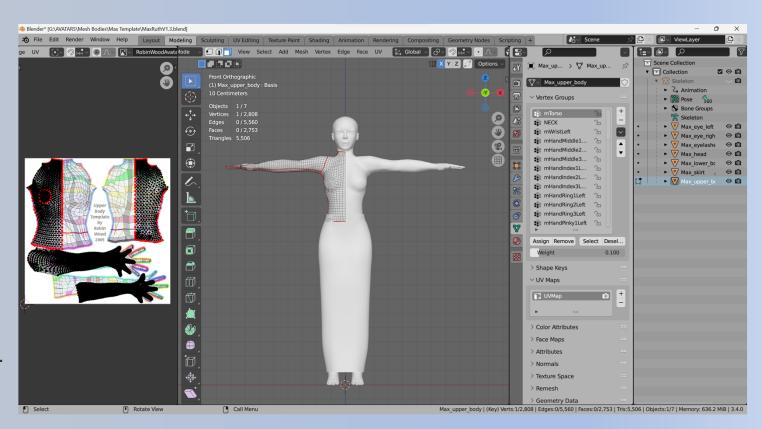

### Max - Maxine and Maxwell

The new underlying avatar created directly in Blender by Ada Radius is called "Max" which can be morphed into female and male variants called "Maxine" and "Maxwell".

Max is being developed under the "RuthAndRoth" GitHub organization as an educational resource by the existing community for open-source mesh avatars.

The Max avatar armature is refined via research on the character folder in Second Life/OpenSim viewers https://github.com/New-Media-Arts-New-Viewer-Avatar

2022 – Ada Radius, Kayaker Magic and Tom Ernst explore details of viewer data for avatars as basis for Max. https://github.com/New-Media-Arts-New-Viewer-Avatar

2023 – Max, Maxine and Maxwell Project underway. https://github.com/RuthAndRoth/Max