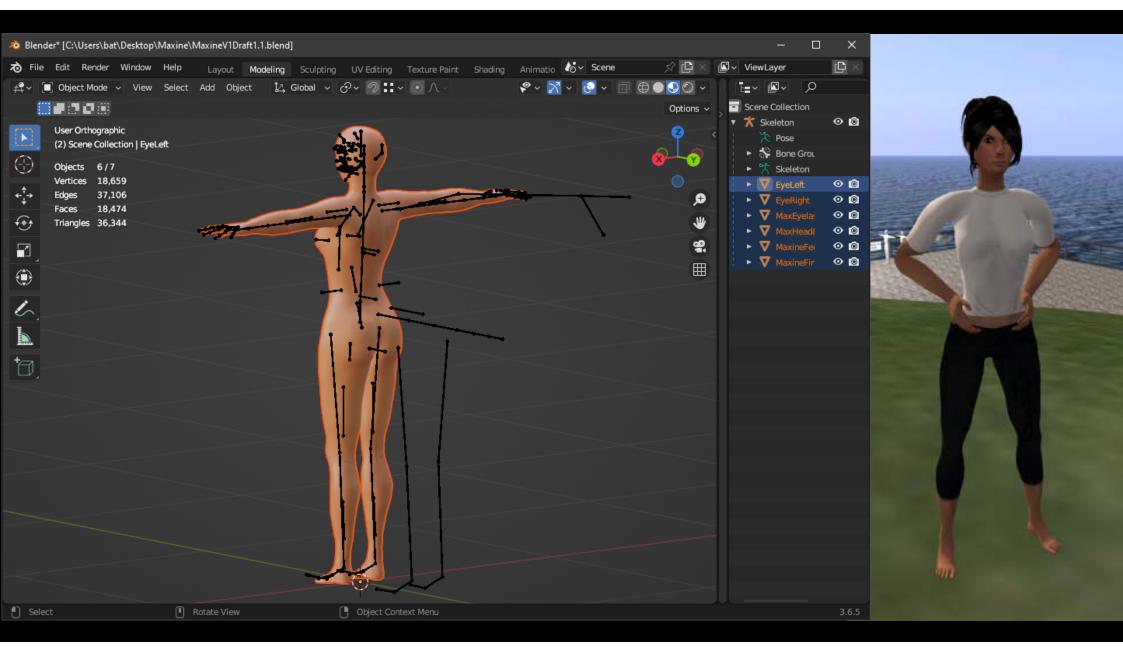

### Max - Maxine and Maxwell

The new underlying avatar created directly in Blender by Ada Radius is called "Max" which can be morphed into female and male variants called "Maxine" and "Maxwell".

Max is being developed under the "RuthAndRoth" GitHub organization as an educational resource by the existing community for open-source mesh avatars.

The Max avatar armature is refined via research on the character folder in Second Life/OpenSim viewers https://github.com/New-Media-Arts-New-Viewer-Avatar

2022 – Ada Radius, Kayaker Magic and Tom Ernst explore details of viewer data for avatars as basis for Max. https://github.com/New-Media-Arts-New-Viewer-Avatar

2023 – Max, Maxine and Maxwell Project underway. https://github.com/RuthAndRoth/Max