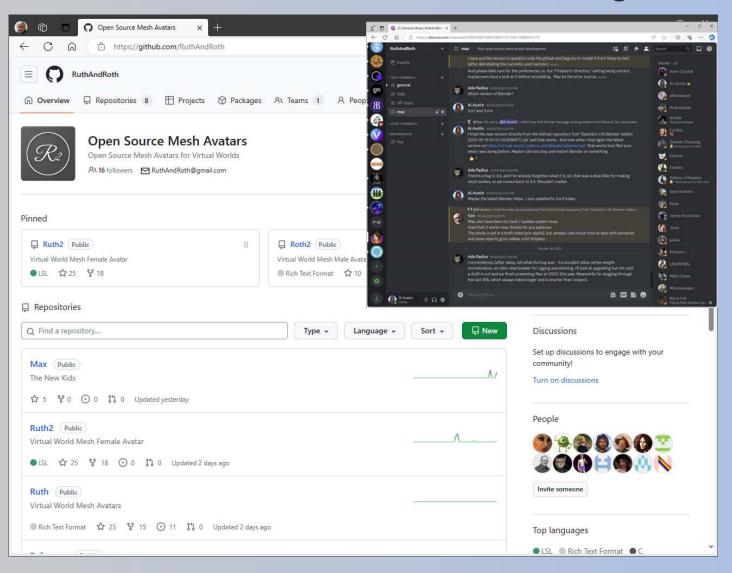

## GitHub RuthAndRoth Organization

- GitHub Organization
- Multiple Repositories for Ruth2, Roth2, Extras, Skins, Reference materials, etc.
- "Contrib" directories for inputs and drafts.
- Issues and Discussion
- Wiki for documentation
- Max Repository

#### GitHub:

- Github Organization: https://github.com/RuthandRoth
- Github Repositories: Ruth, Reference, Skins, Ruth2, Roth2, Max